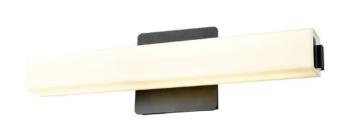

#### FINISH OPTIONS

Chrome with Half Opal Glass Ebony with Half Opal Glass Brass with Half Opal Glass

#### **DIMENSIONS**

Length / Ø: 18.25" Width: N/A" Height: 5" Depth: 3.25"

Minimum Height: 5.25" Maximum Height: 5"

Wattage:16W Initial Lumens:1600

Colour Temperature: 3000K / 4000K / 5000K

CRI: 90+ Voltage: 120 Dimmable: Yes Required Dimmer:ELV