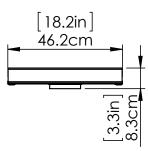

#### **DIMENSIONS**

Length / Ø: 18.25" Width: N/A" Height: 5" Depth: 3.25"

Minimum Height: 5.25" Maximum Height: 5"

Wattage:16W Initial Lumens:1600

Colour Temperature: 3000K / 4000K / 5000K

CRI: 90+ Voltage: 120 Dimmable: Yes Required Dimmer:ELV