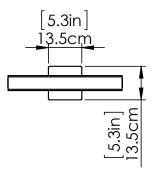

#### **DIMENSIONS**

Length / Ø: 18.25" Width: N/A" Height: 5" Depth: 3.25"

Minimum Height: 5.25" Maximum Height: 5"

Wattage:16W Initial Lumens:1600

Colour Temperature: 3000K / 4000K / 5000K

CRI: 90+ Voltage: 120 Dimmable: Yes Required Dimmer:ELV