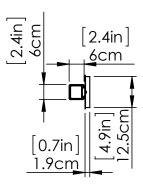

#### **DIMENSIONS**

Length / Ø: 18.25" Width: N/A" Height: 5" Depth: 3.25"

Minimum Height: 5.25" Maximum Height: 5"

Wattage:16W Initial Lumens:1600

Colour Temperature: 3000K / 4000K / 5000K

CRI: 90+ Voltage: 120 Dimmable: Yes Required Dimmer:ELV