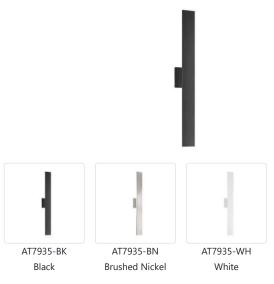

## **DESCRIPTION**

Timeless simplicity with versatile purpose is offered with this wall sconce that measures 35 inches in length. Vesta mounts horizontally or vertically from a matching aluminum square affixed in the middle of the rectangular beam of formed aluminum. The concealed LEDs illuminate the mounting plane creating pool of light on the wall. Vesta is available in three different finishes: black or white powder coating and brushed nickel.