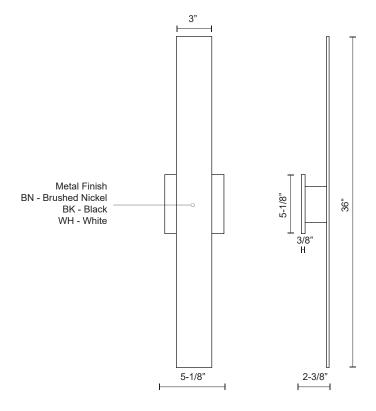

## **SPECIFICATION DETAILS**

\* For custom options, consult factory for details.

| Fixture Dimensions     | W3" x H36" x E2-3/8"                                       |
|------------------------|------------------------------------------------------------|
| Light Source           | AC LED Module                                              |
| Wattage                | 41W                                                        |
| Total Lumens           | 3200lm                                                     |
| Delivered Lumens       | BK-1985lm; BN-2013lm; WH-2116lm;                           |
| Voltage                | 120V                                                       |
| Color Temperature      | 3000K                                                      |
| CRI (Ra)               | 90CRI                                                      |
| Optional Color Temps   | 2700K - 5000K Available, Minimum Order Quantities<br>Apply |
| LED Rated Life         | 50,000 hours                                               |
| Dimming                | 100% - 10%, ELV Dimmer (Not Included)                      |
| Glass Details          | Frosted Glass                                              |
| ADA Compliant          | Yes                                                        |
| Location               | Wet                                                        |
| Compliance             | ADA                                                        |
| Warranty               | 5 Years                                                    |
| Illumination Direction | Backlit                                                    |
| Mounting Style         | All Orientation; Wall;                                     |
| Canopy Dimensions      | W5-1/8" x H5-1/8" x E3/8"                                  |

## **DESCRIPTION**

Timeless simplicity with versatile purpose is offered with this wall sconce that measures 35 inches in length. Vesta mounts horizontally or vertically from a matching aluminum square affixed in the middle of the rectangular beam of formed aluminum. The concealed LEDs illuminate the mounting plane creating pool of light on the wall. Vesta is available in three different finishes: black or white powder coating and brushed nickel.