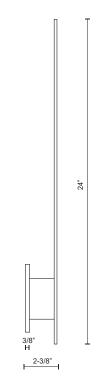

## **SPECIFICATION DETAILS**

\* For custom options, consult factory for details.

| Fixture Dimensions     | W3" x H24" x E2-3/8"                                       |
|------------------------|------------------------------------------------------------|
| Light Source           | AC LED Module                                              |
| Wattage                | 23W                                                        |
| Total Lumens           | 1800lm                                                     |
| Delivered Lumens       | BK-1190lm; BN-1207lm; WH-1247lm;                           |
| Voltage                | 120V                                                       |
| Color Temperature      | 3000K                                                      |
| CRI (Ra)               | 90CRI                                                      |
| Optional Color Temps   | 2700K - 5000K Available, Minimum Order Quantities<br>Apply |
| LED Rated Life         | 50,000 hours                                               |
| Dimming                | 100% - 10%, ELV Dimmer (Not Included)                      |
| Glass Details          | Frosted Glass                                              |
| ADA Compliant          | Yes                                                        |
| Location               | Wet                                                        |
| Compliance             | ADA                                                        |
| Warranty               | 5 Years                                                    |
| Illumination Direction | Backlit                                                    |
| Mounting Style         | All Orientation; Wall;                                     |
| Canopy Dimensions      | W5-1/8" x H5-1/8" x E3/8"                                  |

## **DESCRIPTION**

Timeless simplicity with versatile purpose is offered with this wall sconce that measures 24 inches in length. Vesta mounts horizontally or vertically from a matching aluminum square affixed in the middle of the rectangular beam of formed aluminum. The concealed LEDs illuminate the mounting plane creating pool of light on the wall. Vesta is available in three different finishes: black or white powder coating and brushed nickel.