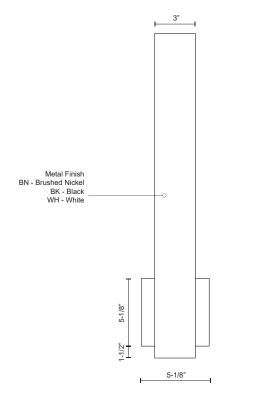

## **SPECIFICATION DETAILS**

\* For custom options, consult factory for details.

| Fixture Dimensions     | W3" x H24" x E2-3/8"                                       |
|------------------------|------------------------------------------------------------|
| Light Source           | AC LED Module                                              |
| Wattage                | 23W                                                        |
| Total Lumens           | 1800lm                                                     |
| Delivered Lumens       | BK-1190lm; BN-1207lm; WH-1247lm;                           |
| Voltage                | 120V                                                       |
| Color Temperature      | 3000K                                                      |
| CRI (Ra)               | 90CRI                                                      |
| Optional Color Temps   | 2700K - 5000K Available, Minimum Order Quantities<br>Apply |
| LED Rated Life         | 50,000 hours                                               |
| Dimming                | 100% - 10%, ELV Dimmer (Not Included)                      |
| Glass Details          | Frosted Glass                                              |
| ADA Compliant          | Yes                                                        |
| Location               | Wet                                                        |
| Compliance             | ADA                                                        |
| Warranty               | 5 Years                                                    |
| Illumination Direction | Backlit                                                    |
| Mounting Style         | All Orientation; Wall;                                     |
| Canopy Dimensions      | W5-1/8" x H5-1/8" x E3/8"                                  |

## **DESCRIPTION**

Timeless simplicity with versatile purpose is offered with this wall sconce that measures 24 inches in length. Vesta mounts horizontally or vertically from a matching aluminum square affixed in the middle of the rectangular beam of formed aluminum. The concealed LEDs illuminate the mounting plane creating pool of light on the wall. Vesta is available in three different finishes: black or white powder coating and brushed nickel.