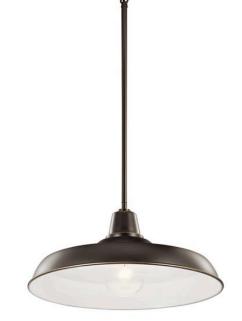

# Pier 1 Light 16" Convertible Pendant Olde Bronze

5.00 DIA 36" 3.40 LBS 11.00"

www.kichler.com/warranty

## **FIXTURE ATTRIBUTES**

Housing Primary Material Product/Ordering Information SKU Finish Style UPC

49993OZ Olde Bronze Industrial

783927572972