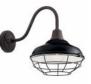

e    |
| Chain/Stem Length |
| Weight            |
| Height            |
| Overall Height    |
| Width             |
|                   |

### **Light Source**

Lamp Included Lamp Type Light Source Max or Nominal Watt # of Bulbs/LED Modules Max Wattage/Range Socket Type Socket Wire

49.00" 16.50" Not Included A21 Incandescent 150W 1 150W Medium

105"

Exterior

3.40 LBS

Damp

5.00 DIA 36" 3.40 LBS 11.00"

www.kichler.com/warranty

### **Mounting/Installation**

Interior/Exterior Location Rating Mounting Weight

#### **FIXTURE ATTRIBUTES**

Housing **Primary Material** Aluminum **Product/Ordering Information** SKU 49993BK Finish Black Style Industrial 783927574266 UPC

#### **Finish Options**

Black **Gloss Grey** 

Olde Bronze

White



#### **ALSO IN THIS FAMILY**







# 49992OZ











49991BK

49990BK

49993BK

© 2021 Kichler Lighting LLC. All Rights Reserved.