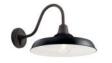

ate    |
| Chain/Stem Length |
| Weight            |
| Height            |
| Overall Height    |
| Width             |
|                   |

### **Light Source**

Lamp Included Lamp Type Light Source Max or Nominal Watt # of Bulbs/LED Modules Max Wattage/Range Socket Type Socket Wire

49.00" 16.50" Not Included A21 Incandescent 150W 1 150W Medium

105"

Exterior

3.40 LBS

Damp

5.00 DIA 36" 3.40 LBS 11.00"

www.kichler.com/warranty

### **Mounting/Installation**

Interior/Exterior Location Rating Mounting Weight

#### **FIXTURE ATTRIBUTES**

Housing **Primary Material** Aluminum **Product/Ordering Information** SKU 49993BK Finish Black Style Industrial 783927574266 UPC

#### **Finish Options**

Black **Gloss Grey** 

Olde Bronze

White



#### **ALSO IN THIS FAMILY**







# 49992OZ











49991BK

49990BK

49993BK

© 2021 Kichler Lighting LLC. All Rights Reserved.