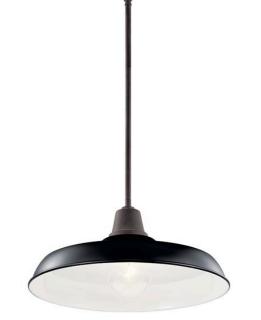

## Pier 1 Light 16" Convertible Pendant Black

#### **FIXTURE ATTRIBUTES**

Housing **Primary Material** Aluminum **Product/Ordering Information** SKU 49993BK Finish Black Style Industrial 783927574266 UPC