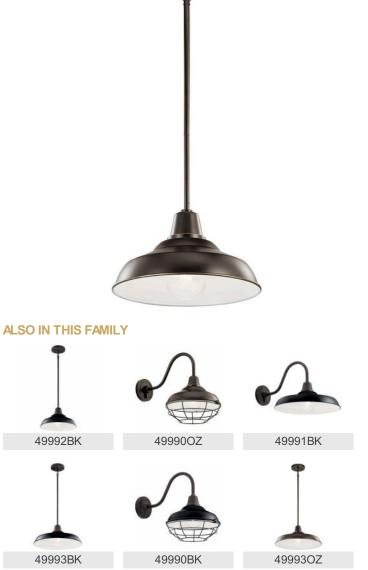

## **FIXTURE ATTRIBUTES**

| <b>Housing</b><br>Primary Material | ALUMINUM                                             |
|------------------------------------|------------------------------------------------------|
| Product/Ordering Information       | n                                                    |
| SKU<br>Finish<br>Style<br>UPC      | 49992OZ<br>Olde Bronze<br>Industrial<br>783927572958 |
| Finish Options                     |                                                      |
| Black                              |                                                      |