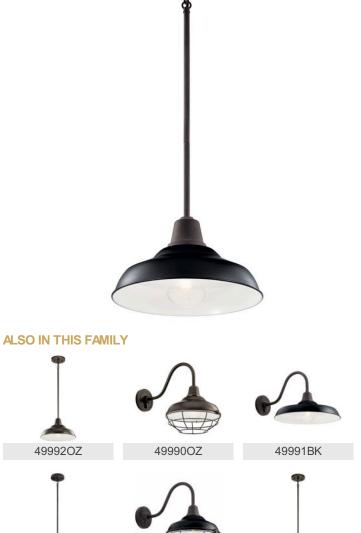

## **FIXTURE ATTRIBUTES**

| Housing                       |                                                |
|-------------------------------|------------------------------------------------|
| Primary Material              | ALUMINUM                                       |
| Product/Ordering Inform       | ation                                          |
| SKU<br>Finish<br>Style<br>UPC | 49992BK<br>Black<br>Industrial<br>783927574259 |
| Finish Options                |                                                |
| Rlack                         |                                                |

49990BK

49993OZ

49993BK