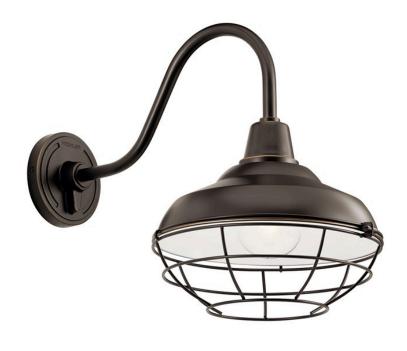

## **SPECIFICATIONS**

| Certifications/Qualifications                                                                                             |                                                                            |
|---------------------------------------------------------------------------------------------------------------------------|----------------------------------------------------------------------------|
| Certifications/Qualifications                                                                                             |                                                                            |
|                                                                                                                           | www.kichler.com/warranty                                                   |
| Dimensions                                                                                                                |                                                                            |
| Base Backplate Extension Weight Height from center of Wall opening (Spec Sheet) Height Width                              | 5.50 DIA<br>21.00"<br>2.90 LBS<br>7.25"<br>16.25"<br>12.50"                |
| Light Source                                                                                                              |                                                                            |
| Lamp Included Lamp Type Light Source Max or Nominal Watt # of Bulbs/LED Modules Max Wattage/Range Socket Type Socket Wire | Not Included<br>A19<br>Incandescent<br>100W<br>1<br>100W<br>Medium<br>150" |
| Mounting/Installation                                                                                                     |                                                                            |
| Interior/Exterior Location Rating Mounting Weight                                                                         | Exterior<br>Wet<br>2.90 LBS                                                |

| FIXTURE ATTRIBUTES                 |                                                      |
|------------------------------------|------------------------------------------------------|
| <b>Housing</b><br>Primary Material | ALUMINUM                                             |
| Product/Ordering Information       |                                                      |
| SKU<br>Finish<br>Style<br>UPC      | 49990OZ<br>Olde Bronze<br>Industrial<br>783927572941 |
| Finish Options                     |                                                      |
| Black                              |                                                      |
| Gloss Grey                         |                                                      |
| Olde Bronze                        |                                                      |
| White                              |                                                      |