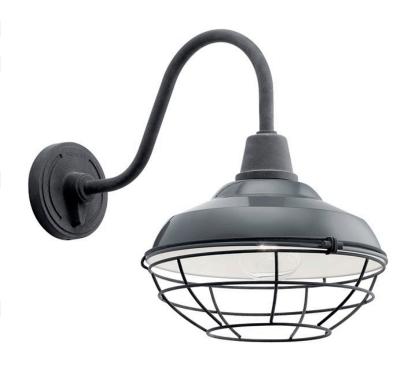

## **SPECIFICATIONS**

| Certifications/Qualifications                                                                                                          |                                                             |
|----------------------------------------------------------------------------------------------------------------------------------------|-------------------------------------------------------------|
|                                                                                                                                        | www.kichler.com/warranty                                    |
| Dimensions                                                                                                                             |                                                             |
| Base Backplate Extension Weight Height from center of Wall opening (Spec Sheet) Height Width                                           | 5.50 DIA<br>21.00"<br>2.90 LBS<br>7.25"<br>16.25"<br>12.50" |
| Light Source Lamp Included Lamp Type Light Source Max or Nominal Watt # of Bulbs/LED Modules Max Wattage/Range Socket Type Socket Wire | Not Included A19 Incandescent 100W 1 100W Medium 150"       |
| Mounting/Installation Interior/Exterior Location Rating Mounting Weight                                                                | Exterior<br>Wet<br>2.90 LBS                                 |

## **FIXTURE ATTRIBUTES**

| Housing                      |                          |
|------------------------------|--------------------------|
| Primary Material             | ALUMINUM                 |
| Product/Ordering Information |                          |
| SKU                          | 49990GG                  |
| Finish                       | Gloss Grey<br>Industrial |
| Style<br>UPC                 | 783927560603             |
| OPC                          | 763927360603             |
| Finish Options               |                          |
| Black                        |                          |
| Gloss Grey                   |                          |
| Olde Bronze                  |                          |
| White                        |                          |