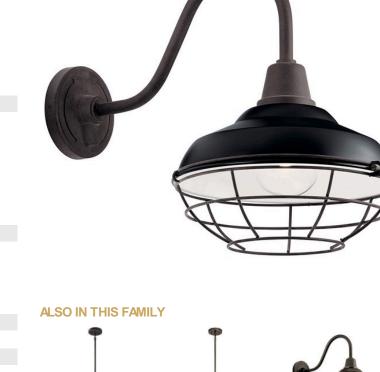

# Pier 12" 1 Light Wall Light Black

www.kichler.com/warranty

Not Included

Incandescent

A19

100W

Medium

Exterior

### **FIXTURE ATTRIBUTES**

Housing

| Primary Material             | ALUMINUM     |
|------------------------------|--------------|
| Product/Ordering Information |              |
| SKU                          | 49990BK      |
| Finish                       | Black        |
| Style                        | Industrial   |
| UPC                          | 783927574235 |