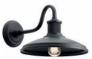

## Allenbury™ 1 Light Convertible Pendant White

#### **Finish Options**

Textured Black

White

49980OZ

49980WH

T.T.