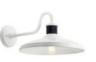

## Allenbury™ 1 Light Convertible Pendant White

#### **Finish Options**

Textured Black

White

49980OZ

49980WH

T.T.