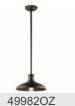

amp Included          |
|------------------------|
| Lamp Type              |
| Light Source           |
| Max or Nominal Watt    |
| # of Bulbs/LED Modules |
| Socket Type            |
| Socket Wire            |
|                        |

8.25" 45.00" 12.00" Not Included A19 Incandescent 100W 1

Medium 105"

Damp

EPM

0.80 LBS

5.25 DIA 36" 0.80 LBS

www.kichler.com/warranty

### Mounting/Installation

Location Rating Mounting Weight

#### **FIXTURE ATTRIBUTES**

| Housing                 |             |
|-------------------------|-------------|
| Primary Material        |             |
|                         |             |
| Product/Ordering        | Information |
| Product/Ordering<br>SKU | Information |

Finish Style UPC

#### **Finish Options**



Textured Black

White











49980OZ

49980WH

T.T.

# 4990202







49981OZ

49981WH

49980BKT