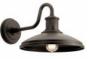

| Lamp Included          |
|------------------------|
| Lamp Type              |
| Light Source           |
| Max or Nominal Watt    |
| # of Bulbs/LED Modules |
| Socket Type            |
| Socket Wire            |
|                        |

8.25" 45.00" 12.00" Not Included A19 Incandescent 100W 1

Medium 105"

Damp

EPM

0.80 LBS

5.25 DIA 36" 0.80 LBS

www.kichler.com/warranty

### Mounting/Installation

Location Rating Mounting Weight

#### **FIXTURE ATTRIBUTES**

| Housing                 |             |
|-------------------------|-------------|
| Primary Material        |             |
|                         |             |
| Product/Ordering        | Information |
| Product/Ordering<br>SKU | Information |

Finish Style UPC

#### **Finish Options**



Textured Black

White











49980OZ

49980WH

T.T.

# 4990202







49981OZ

49981WH

49980BKT