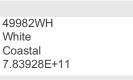

rce

| Lamp Included          |
|------------------------|
| Lamp Type              |
| Light Source           |
| Max or Nominal Watt    |
| # of Bulbs/LED Modules |
| Socket Type            |
| Socket Wire            |
|                        |

8.25" 45.00" 12.00" Not Included A19 Incandescent 100W 1

Medium 105"

Damp

EPM

0.80 LBS

5.25 DIA 36" 0.80 LBS

www.kichler.com/warranty

### Mounting/Installation

Location Rating Mounting Weight

#### **FIXTURE ATTRIBUTES**

| Housing                 |             |
|-------------------------|-------------|
| Primary Material        |             |
|                         |             |
| Product/Ordering        | Information |
| Product/Ordering<br>SKU | Information |

Finish Style UPC

#### **Finish Options**



Textured Black

White











49980OZ

49980WH

T.T.

# 4990202







49981OZ

49981WH

49980BKT