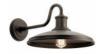

## Allenbury™ 1 Light Convertible Pendant White

#### **Finish Options**

Textured Black

White

49980OZ

49980WH

T.T.