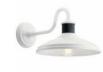

Lamp Included          |
|------------------------|
| Lamp Type              |
| Light Source           |
| Max or Nominal Watt    |
| # of Bulbs/LED Modules |
| Socket Type            |
| Socket Wire            |
|                        |

8.25" 45.00" 12.00" Not Included A19 Incandescent 100W 1

Medium 105"

Damp

EPM

0.80 LBS

5.25 DIA 36" 0.80 LBS

www.kichler.com/warranty

### Mounting/Installation

Location Rating Mounting Weight

#### **FIXTURE ATTRIBUTES**

| Housing                 |             |
|-------------------------|-------------|
| Primary Material        |             |
|                         |             |
| Product/Ordering        | Information |
| Product/Ordering<br>SKU | Information |

Finish Style UPC

#### **Finish Options**



Textured Black

White











49980OZ

49980WH

T.T.

# 4990202







49981OZ

49981WH

49980BKT