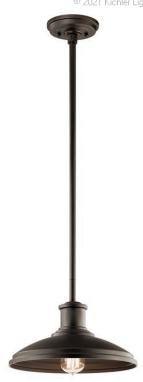

## **SPECIFICATIONS**

| 2 119 11 12 119 11                                                                                      |                                                                    |
|---------------------------------------------------------------------------------------------------------|--------------------------------------------------------------------|
| Certifications/Qualifications                                                                           |                                                                    |
|                                                                                                         | www.kichler.com/warranty                                           |
| Dimensions                                                                                              |                                                                    |
| Base Backplate Chain/Stem Length Weight Height Overall Height Width                                     | 5.25 DIA<br>36"<br>0.80 LBS<br>8.25"<br>45.00"<br>12.00"           |
| Light Source                                                                                            |                                                                    |
| Lamp Included Lamp Type Light Source Max or Nominal Watt # of Bulbs/LED Modules Socket Type Socket Wire | Not Included<br>A19<br>Incandescent<br>100W<br>1<br>Medium<br>105" |
| Mounting/Installation                                                                                   |                                                                    |
| Location Rating<br>Mounting Weight                                                                      | Damp<br>0.80 LBS                                                   |

### **FIXTURE ATTRIBUTES**

| <b>Housing</b><br>Primary Material                            | EPM                                              |
|---------------------------------------------------------------|--------------------------------------------------|
| Product/Ordering Information<br>SKU<br>Finish<br>Style<br>UPC | 49982OZ<br>Olde Bronze<br>Coastal<br>7.83928E+11 |