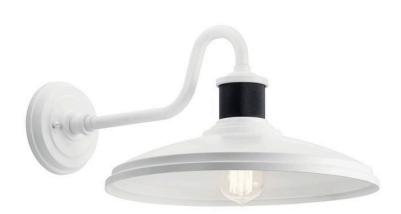

## **SPECIFICATIONS**

| Certifications/Qualifications                                                                           |                                                                    |
|---------------------------------------------------------------------------------------------------------|--------------------------------------------------------------------|
|                                                                                                         | www.kichler.com/warranty                                           |
| Dimensions                                                                                              |                                                                    |
| Base Backplate Extension Weight Height from center of Wall opening (Spec Sheet) Height Width            | 5.25 DIA<br>20.00"<br>1.00 LBS<br>4.25"<br>9.00"<br>14.00"         |
| Light Source                                                                                            |                                                                    |
| Lamp Included Lamp Type Light Source Max or Nominal Watt # of Bulbs/LED Modules Socket Type Socket Wire | Not Included<br>A21<br>Incandescent<br>150W<br>1<br>Medium<br>150" |
| Mounting/Installation                                                                                   |                                                                    |
| Location Rating                                                                                         | Wet                                                                |

| Socket wire                  | 150         |
|------------------------------|-------------|
| Mounting/Installation        |             |
| Location Rating              | Wet         |
| Mounting Weight              | 1.00 LBS    |
| FIXTURE ATTRIBUTES           |             |
| Housing                      |             |
| Primary Material             | EPM         |
| Product/Ordering Information |             |
| SKU                          | 49981WH     |
| Finish                       | White       |
| Style                        | Coastal     |
| UPC                          | 7.83928E+11 |
| Finish Options               |             |
| Olde Bronze                  |             |
| Textured Black               |             |
| White                        |             |
|                              |             |
|                              |             |