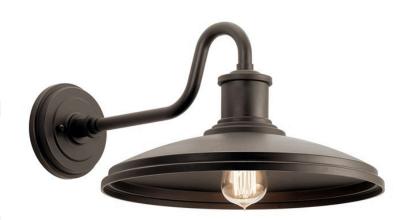

## **SPECIFICATIONS**

| Certifications/Qualifications                                                                           |                                                                    |
|---------------------------------------------------------------------------------------------------------|--------------------------------------------------------------------|
|                                                                                                         | www.kichler.com/warranty                                           |
| Dimensions                                                                                              |                                                                    |
| Base Backplate Extension Weight Height from center of Wall opening (Spec Sheet) Height Width            | 5.25 DIA<br>20.00"<br>1.00 LBS<br>4.25"<br>9.00"<br>14.00"         |
| Light Source                                                                                            |                                                                    |
| Lamp Included Lamp Type Light Source Max or Nominal Watt # of Bulbs/LED Modules Socket Type Socket Wire | Not Included<br>A21<br>Incandescent<br>150W<br>1<br>Medium<br>150" |
| Mounting/Installation                                                                                   |                                                                    |
| Location Rating<br>Mounting Weight                                                                      | Wet<br>1.00 LBS                                                    |

| FIXTURE ATTRIBUTES                                            |                                                  |
|---------------------------------------------------------------|--------------------------------------------------|
| Housing                                                       |                                                  |
| Primary Material                                              | EPM                                              |
| Product/Ordering Information<br>SKU<br>Finish<br>Style<br>UPC | 49981OZ<br>Olde Bronze<br>Coastal<br>7.83928E+11 |
| Finish Options                                                |                                                  |
| Olde Bronze                                                   |                                                  |
| Textured Black                                                |                                                  |
| White                                                         |                                                  |