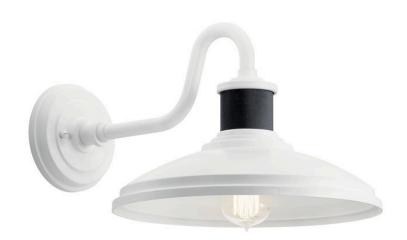

## **SPECIFICATIONS**

| Certifications/Qualifications                   |                          |
|-------------------------------------------------|--------------------------|
|                                                 | www.kichler.com/warranty |
| Dimensions                                      |                          |
| Base Backplate Extension                        | 5.25 DIA<br>17.25"       |
| Weight                                          | 1.00 LBS                 |
| Height from center of Wall opening (Spec Sheet) | 4.25"                    |
| Height                                          | 9.00"                    |
| Width                                           | 12.00"                   |
| Light Source                                    |                          |
| Lamp Included                                   | Not Included             |
| Lamp Type                                       | A19                      |
| Light Source<br>Max or Nominal Watt             | Incandescent<br>100W     |
| # of Bulbs/LED Modules                          | 1                        |
| Socket Type                                     | Medium                   |
| Socket Wire                                     | 150"                     |
| Mounting/Installation                           |                          |
| Location Rating                                 | Wet                      |
| Mounting Weight                                 | 1.00 LBS                 |

| Housing                      | 5014        |  |
|------------------------------|-------------|--|
| Primary Material             | EPM         |  |
| Product/Ordering Information | ation       |  |
| SKU                          | 49980WH     |  |
| Finish                       | White       |  |
| Style                        | Coastal     |  |
| UPC                          | 7.83928E+11 |  |
| Finish Options               |             |  |
| Olde Bronze                  |             |  |
| Textured Black               |             |  |
| White                        |             |  |