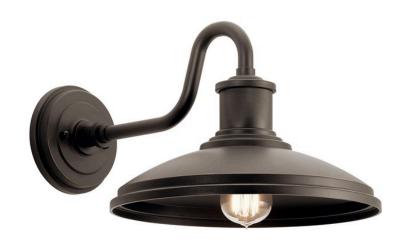

## **SPECIFICATIONS**

| Certifications/Qualifications                                                                           |                                                                    |
|---------------------------------------------------------------------------------------------------------|--------------------------------------------------------------------|
|                                                                                                         | www.kichler.com/warranty                                           |
| Dimensions                                                                                              |                                                                    |
| Base Backplate Extension Weight Height from center of Wall opening (Spec Sheet) Height Width            | 5.25 DIA<br>17.25"<br>1.00 LBS<br>4.25"<br>9.00"<br>12.00"         |
| Light Source                                                                                            |                                                                    |
| Lamp Included Lamp Type Light Source Max or Nominal Watt # of Bulbs/LED Modules Socket Type Socket Wire | Not Included<br>A19<br>Incandescent<br>100W<br>1<br>Medium<br>150" |
| Mounting/Installation                                                                                   |                                                                    |
| Location Rating<br>Mounting Weight                                                                      | Wet<br>1.00 LBS                                                    |

| FIXTURE ATTRIBUTES            |                                                  |
|-------------------------------|--------------------------------------------------|
| Housing<br>Primary Material   | EPM                                              |
| Product/Ordering Information  | LFIVI                                            |
| SKU<br>Finish<br>Style<br>UPC | 49980OZ<br>Olde Bronze<br>Coastal<br>7.83928E+11 |
| Finish Options                |                                                  |
| Olde Bronze                   |                                                  |
| Textured Black                |                                                  |
| White                         |                                                  |