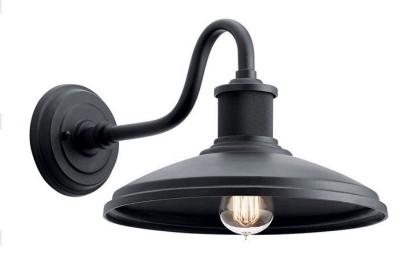

## **SPECIFICATIONS**

| Certifications/Qualifications                                                                           |                                                                    |
|---------------------------------------------------------------------------------------------------------|--------------------------------------------------------------------|
|                                                                                                         | www.kichler.com/warranty                                           |
| Dimensions                                                                                              |                                                                    |
| Base Backplate Extension Weight Height from center of Wall opening (Spec Sheet) Height Width            | 5.25 DIA<br>17.25"<br>1.00 LBS<br>4.25"<br>9.00"<br>12.00"         |
| Light Source                                                                                            |                                                                    |
| Lamp Included Lamp Type Light Source Max or Nominal Watt # of Bulbs/LED Modules Socket Type Socket Wire | Not Included<br>A19<br>Incandescent<br>100W<br>1<br>Medium<br>150" |
| Mounting/Installation                                                                                   |                                                                    |
| Interior/Exterior<br>Location Rating                                                                    | Exterior<br>Wet                                                    |

## **FIXTURE ATTRIBUTES**

Mounting Weight

| Housing<br>Primary Material                       | EPMM                                                  |
|---------------------------------------------------|-------------------------------------------------------|
| Product/Ordering Information SKU Finish Style UPC | 49980BKT<br>Textured Black<br>Coastal<br>783927542944 |
| Finish Options                                    |                                                       |
| Olde Bronze                                       |                                                       |
| Textured Black                                    |                                                       |
| White                                             |                                                       |