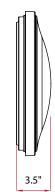

|    | Input<br>Voltage (V) |        | Initial Delivered<br>Lumens (lumen) | CRI | Damp<br>Location | M.O.D.<br>(inch) | Case<br>QTY. |
|---|-----------------|----------------|-------------------------|------------------------------------------------------------|----|----------------------|--------|-------------------------------------|-----|------------------|------------------|--------------|
| 3 | 664156          | Υ              | RGD-FM15/24W/MK/D/1R/BN | LED Flush Mount 15" 24W Multiple Kelvin 1Brush Nickle Ring | 24 | 120                  | 50,000 | 1800                                | 80  | Υ                | 15               | 8            |

#### **Applications**

Bedrooms, living rooms, hallways, kitchens and etc

### **Dimensional drawing**





#### Ordering Information Example: RGD-FM15/24W/MK/D/1R/BN

| Family<br>Name | Fixture Type          | Wattage | CCT<br>(Kelvin)             | Dimmable   | Body                  |  |
|----------------|-----------------------|---------|-----------------------------|------------|-----------------------|--|
| RGD            | FM15                  | 24W     | MK                          | D          | 1R/BN                 |  |
| (Rigid)        | (LED 15" Flush Mount) |         | (Multiple Kelvin Selection) | (Dimmable) | (1 Ring Brush Nickel) |  |