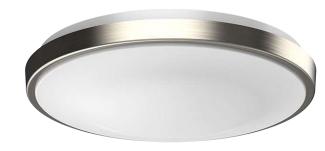

# **LED Flush Mount** (Slim 1 Ring) RGD-FM15/MK/D/1R/BN

LED Slim 1 Ring round ceiling light 15", 5 Multi-K selectable

#### **Features & Benefits**

CETL listed, Energy Star
Size 15", CRI >80
5 CCT colour selectable 2700/3000/3500/4000/5000K

L70 @ 50,000 Hrs

TRIAC dimmable

1 Ring Brushed Nickel finish, PMMA Opal lens

Damp location approved