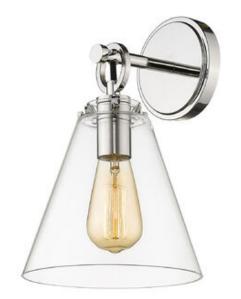

| Product Number                  | 806-1S-PN        |
|---------------------------------|------------------|
| Collection                      | Harper           |
| Weight                          | 3.0 lbs          |
| Length/Extension                | 8.5"             |
| Width                           | 8.0"             |
| Height                          | 12.25"           |
| Frame Material                  | Steel            |
| Frame Finish                    | Polished Nickel  |
| Shade Material                  | Glass            |
| Shade Finish                    | Clear            |
| Bulbs                           | 1 x 60W - Medium |
| Chain Length                    | —                |
| Cord Length                     | —                |
| Fitter Measurement              |                  |
| Dimmable                        | Yes              |
| LED Source Lumen                | —                |
| LED Delivered Lumen             | —                |
| LED Color Temperature           | —                |
| LED Color Rendering Index (CRI) | —                |
| Vanity/Sconce Dual Mount        | No               |
| Certification                   | CUL/cETLu        |
| Application                     | Damp             |
| UPC                             | 685659147025     |
|                                 |                  |