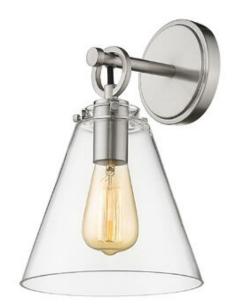

| Product Number                  | 806-1S-BN        |
|---------------------------------|------------------|
| Collection                      | Harper           |
| Weight                          | 3.0 lbs          |
| Length/Extension                | 8.5"             |
| Width                           | 8.0"             |
| Height                          | 12.25"           |
| Frame Material                  | Steel            |
| Frame Finish                    | Brushed Nickel   |
| Shade Material                  | Glass            |
| Shade Finish                    | Clear            |
| Bulbs                           | 1 x 60W - Medium |
| Chain Length                    | _                |
| Cord Length                     | —                |
| Fitter Measurement              |                  |
| Dimmable                        | Yes              |
| LED Source Lumen                | —                |
| LED Delivered Lumen             | —                |
| LED Color Temperature           | —                |
| LED Color Rendering Index (CRI) | —                |
| Vanity/Sconce Dual Mount        | No               |
| Certification                   | CUL/cETLu        |
| Application                     | Damp             |
| UPC                             | 685659147018     |