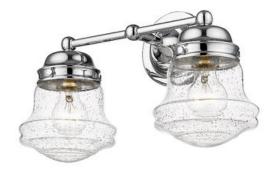

| Product Number<br>Collection<br>Weight<br>Length/Extension<br>Width<br>Height<br>Frame Material | 736-2V-CH<br>Vaughn<br>4.0 lbs<br>7.5"<br>15.5"<br>9.5" |
|-------------------------------------------------------------------------------------------------|---------------------------------------------------------|
| Frame Finish                                                                                    | Steel<br>Chrome                                         |
| Shade Material                                                                                  | Glass                                                   |
| Shade Finish                                                                                    | Clear Seedy                                             |
| Bulbs                                                                                           | 2 x 60W - Medium                                        |
| Chain Length                                                                                    | —                                                       |
| Cord Length                                                                                     | _                                                       |
| Fitter Measurement                                                                              |                                                         |
| Dimmable                                                                                        | Yes                                                     |
| LED Source Lumen                                                                                | _                                                       |
| LED Delivered Lumen                                                                             | _                                                       |
| LED Color Temperature                                                                           | _                                                       |
| LED Color Rendering Index (CRI)                                                                 | _                                                       |
| Vanity/Sconce Dual Mount                                                                        | No                                                      |
| Certification                                                                                   | CUL/cETLu                                               |
| Application                                                                                     | Damp                                                    |
| UPC                                                                                             | 685659156423                                            |