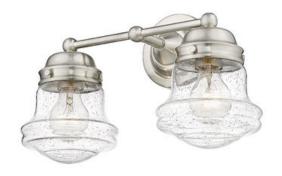

| Product Number                  | 736-2V-BN        |
|---------------------------------|------------------|
| Collection                      | Vaughn           |
| Weight                          | 4.0 lbs          |
| Length/Extension                | 7.5"             |
| Width                           | 15.5"            |
| Height                          | 9.5"             |
| Frame Material                  | Steel            |
| Frame Finish                    | Brushed Nickel   |
| Shade Material                  | Glass            |
| Shade Finish                    | Clear Seedy      |
| Bulbs                           | 2 x 60W - Medium |
| Chain Length                    | _                |
| Cord Length                     | _                |
| Fitter Measurement              |                  |
| Dimmable                        | Yes              |
| LED Source Lumen                | _                |
| LED Delivered Lumen             | _                |
| LED Color Temperature           | _                |
| LED Color Rendering Index (CRI) | _                |
| Vanity/Sconce Dual Mount        | No               |
| Certification                   | CUL/cETLu        |
| Application                     | Damp             |
| UPC                             | 685659156416     |