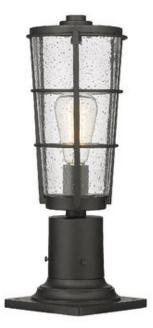

| Product Number<br>Collection<br>Weight<br>Length/Extension<br>Width<br>Height<br>Frame Material | 591PHM-533PM-BK<br>Helix<br>5.0 lbs<br>6.0"<br>6.0"<br>17.25"<br>Aluminum |
|-------------------------------------------------------------------------------------------------|---------------------------------------------------------------------------|
| Frame Finish<br>Shade Material                                                                  | Black<br>Glass                                                            |
| Shade Finish                                                                                    | Clear Seedy                                                               |
| Bulbs                                                                                           | 1 x 60W - Medium                                                          |
| Chain Length                                                                                    | _                                                                         |
| Cord Length                                                                                     | —                                                                         |
| Fitter Measurement                                                                              |                                                                           |
| Dimmable                                                                                        | Yes                                                                       |
| LED Source Lumen                                                                                | —                                                                         |
| LED Delivered Lumen                                                                             | —                                                                         |
| LED Color Temperature                                                                           | —                                                                         |
| LED Color Rendering Index (CRI)                                                                 | _                                                                         |
| Vanity/Sconce Dual Mount                                                                        | _                                                                         |
| Certification                                                                                   | SGS                                                                       |
| Application                                                                                     | Wet                                                                       |
| UPC                                                                                             | 685659161137                                                              |