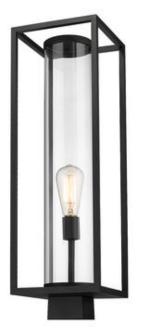

| Product Number<br>Collection      | 584PHBS-BK<br>Dunbroch |
|-----------------------------------|------------------------|
|                                   | 5.0 lbs                |
| Weight<br>Length/Extension        | 5.0 105                |
| Width                             | <u> </u>               |
| Height                            | 26.25"                 |
| Frame Material                    | Aluminum               |
| Frame Finish                      | Black                  |
| Shade Material                    | Glass                  |
| Shade Finish                      | Clear                  |
| Bulbs                             | 1 x 60W - Medium       |
|                                   |                        |
| Chain Length                      |                        |
| Cord Length<br>Fitter Measurement |                        |
|                                   | N/ -                   |
|                                   | Yes                    |
| LED Source Lumen                  | —                      |
| LED Delivered Lumen               | —                      |
| LED Color Temperature             | —                      |
| LED Color Rendering Index (CRI)   | —                      |
| Vanity/Sconce Dual Mount          | _                      |
| Certification                     | SGS                    |
| Application                       | Wet                    |
| UPC                               | 685659152395           |
|                                   |                        |