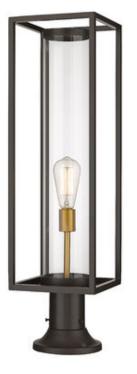

| Product Number                  | 584PHBR-553PM-DBZ          |
|---------------------------------|----------------------------|
| Collection                      | Dunbroch                   |
| Weight                          | 6.0 lbs                    |
| Length/Extension                | —                          |
| Width                           | 8.0"                       |
| Height                          | 29.75"                     |
| Frame Material                  | Aluminum                   |
| Frame Finish                    | Deep Bronze + Outdoor Bras |
| Shade Material                  | Glass                      |
| Shade Finish                    | Clear                      |
| Bulbs                           | 1 x 60W - Medium           |
| Chain Length                    | _                          |
| Cord Length                     | _                          |
| Fitter Measurement              |                            |
| Dimmable                        | Yes                        |
| LED Source Lumen                | _                          |
| LED Delivered Lumen             | _                          |
| LED Color Temperature           | —                          |
| LED Color Rendering Index (CRI) | _                          |
| Vanity/Sconce Dual Mount        | _                          |
| Certification                   | SGS                        |
| Application                     | Wet                        |
| UPC                             | 685659152647               |