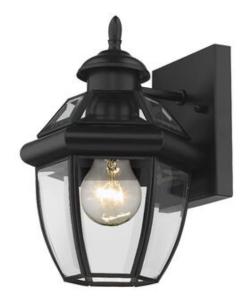

| Product Number                  | 580XS-BK          |
|---------------------------------|-------------------|
| Collection                      | Westover          |
| Weight                          | 1.0 lbs           |
| Length/Extension                | 7.0"              |
| Width                           | 7.25"             |
| Height                          | 10.5"             |
| Frame Material                  | Brass             |
| Frame Finish                    | Black             |
| Shade Material                  | Glass             |
| Shade Finish                    | Clear Beveled     |
| Bulbs                           | 1 x 100W - Medium |
| Chain Length                    | _                 |
| Cord Length                     | _                 |
| Fitter Measurement              |                   |
| Dimmable                        | Yes               |
| LED Source Lumen                | —                 |
| LED Delivered Lumen             | —                 |
| LED Color Temperature           | —                 |
| LED Color Rendering Index (CRI) | _                 |
| Vanity/Sconce Dual Mount        | _                 |
| Certification                   | CUL/cETLu         |
| Application                     | Wet               |
| UPC                             | 685659150469      |