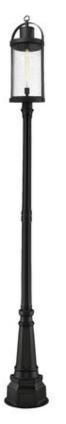

| Product Number<br>Collection<br>Weight<br>Length/Extension | 569PHXL-564P-BK<br>Roundhouse<br>19.0 lbs<br>11.25" |
|------------------------------------------------------------|-----------------------------------------------------|
| Width                                                      | 14.25"                                              |
| Height                                                     | 113.25"                                             |
| Frame Material                                             | Aluminum                                            |
| Frame Finish                                               | Black                                               |
| Shade Material                                             | Glass                                               |
| Shade Finish                                               | Clear Seedy                                         |
| Bulbs                                                      | 1 x 60W - Medium                                    |
| Chain Length                                               | —                                                   |
| Cord Length                                                | —                                                   |
| Fitter Measurement                                         |                                                     |
| Dimmable                                                   | Yes                                                 |
| LED Source Lumen                                           | _                                                   |
| LED Delivered Lumen                                        | —                                                   |
| LED Color Temperature                                      | —                                                   |
| LED Color Rendering Index (CRI)                            | _                                                   |
| Vanity/Sconce Dual Mount                                   | _                                                   |
| Certification                                              | CUL/cETLu                                           |
| Application                                                | Wet                                                 |
| UPC                                                        | 685659151916                                        |