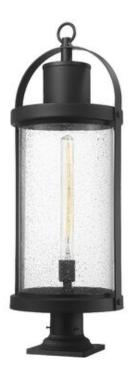

| Product Number                  | 569PHXL-533PM-BK |
|---------------------------------|------------------|
| Collection                      | Roundhouse       |
| Weight                          | 7.0 lbs          |
| Length/Extension                | 11.25"           |
| Width                           | 12.0"            |
| Height                          | 33.25"           |
| Frame Material                  | Aluminum         |
| Frame Finish                    | Black            |
| Shade Material                  | Glass            |
| Shade Finish                    | Clear Seedy      |
| Bulbs                           | 1 x 60W - Medium |
| Chain Length                    | _                |
| Cord Length                     | _                |
| Fitter Measurement              |                  |
| Dimmable                        | Yes              |
| LED Source Lumen                | _                |
| LED Delivered Lumen             | _                |
| LED Color Temperature           | _                |
| LED Color Rendering Index (CRI) | _                |
| Vanity/Sconce Dual Mount        | _                |
| Certification                   | CUL/cETLu        |
| Application                     | Wet              |
| UPC                             | 685659151893     |
|                                 |                  |