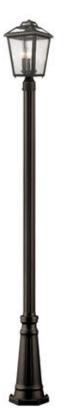

| Product Number                  | 539PHMR-519P-ORB     |
|---------------------------------|----------------------|
| Collection                      | Bayland              |
| Weight                          | 11.8 lbs             |
| Length/Extension                | —                    |
| Width                           | 10.0"                |
| Height                          | 111.25"              |
| Frame Material                  | Aluminum             |
| Frame Finish                    | Oil Rubbed Bronze    |
| Shade Material                  | Glass                |
| Shade Finish                    | Clear Seedy          |
| Bulbs                           | 3 x 60W - Candelabra |
| Chain Length                    | _                    |
| Cord Length                     | —                    |
| Fitter Measurement              |                      |
| Dimmable                        | Yes                  |
| LED Source Lumen                | —                    |
| LED Delivered Lumen             | —                    |
| LED Color Temperature           | —                    |
| LED Color Rendering Index (CRI) | _                    |
| Vanity/Sconce Dual Mount        | _                    |
| Certification                   | CUL/cETLu            |
| Application                     | Wet                  |
| UPC                             | 685659047783         |