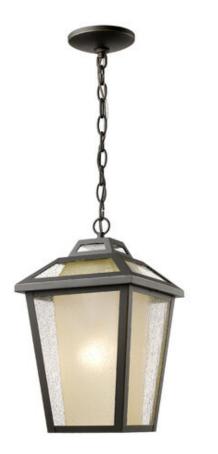

| Product Number                  | 532CHM-ORB                  |
|---------------------------------|-----------------------------|
| Collection                      | Memphis Outdoor             |
| Weight                          | 8.2 lbs                     |
| Length/Extension                | 9.0"                        |
| Width                           | 9.0"                        |
| Height                          | 15.88"                      |
| Frame Material                  | Aluminum                    |
| Frame Finish                    | Oil Rubbed Bronze           |
| Shade Material                  | Glass                       |
| Shade Finish                    | Clear Seedy Outside; Tinted |
| Bulbs                           | 1 x 100W - Medium           |
| Chain Length                    | 48"                         |
| Cord Length                     | 100"                        |
| Fitter Measurement              |                             |
| Dimmable                        | Yes                         |
| LED Source Lumen                | _                           |
| LED Delivered Lumen             | _                           |
| LED Color Temperature           | _                           |
| LED Color Rendering Index (CRI) | _                           |
| Vanity/Sconce Dual Mount        | _                           |
| Certification                   | CUL/cETLu                   |
| Application                     | Wet                         |
| UPC                             | 685659045277                |