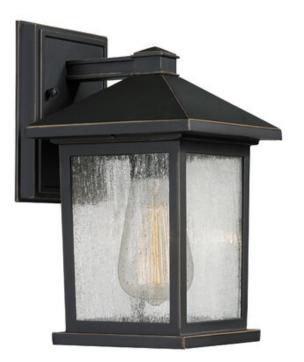

| Product Number                  | 531S-ORB          |
|---------------------------------|-------------------|
| Collection                      | Portland          |
| Weight                          | 2.64 lbs          |
| Length/Extension                | 7.12"             |
| Width                           | 6.0"              |
| Height                          | 10.25"            |
| Frame Material                  | Aluminum          |
| Frame Finish                    | Oil Rubbed Bronze |
| Shade Material                  | Glass             |
| Shade Finish                    | Clear Seedy       |
| Bulbs                           | 1 x 100W - Medium |
| Chain Length                    | —                 |
| Cord Length                     | —                 |
| Fitter Measurement              |                   |
| Dimmable                        | Yes               |
| LED Source Lumen                | _                 |
| LED Delivered Lumen             | —                 |
| LED Color Temperature           | —                 |
| LED Color Rendering Index (CRI) | —                 |
| Vanity/Sconce Dual Mount        | —                 |
| Certification                   | CUL/cETLu         |
| Application                     | Wet               |
| UPC                             | 685659037586      |