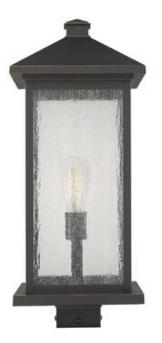

| Product Number                  | 531PHBXLS-ORB      |
|---------------------------------|--------------------|
| Collection                      | Portland           |
| Weight                          | 12.0 lbs           |
| Length/Extension                | 9.5"               |
| Width                           | 9.5"               |
| Height                          | 22.5"              |
| Frame Material                  | Aluminum           |
| Frame Finish                    | Oil Rubbed Bronze  |
| Shade Material                  | Glass              |
| Shade Finish                    | Clear Seedy        |
| Bulbs                           | 1 x 100W - Medium  |
| Chain Length                    | _                  |
| Cord Length                     | _                  |
| Fitter Measurement              |                    |
| Dimmable                        | Yes                |
| LED Source Lumen                | —                  |
| LED Delivered Lumen             | —                  |
| LED Color Temperature           | —                  |
| LED Color Rendering Index (CRI) | —                  |
| Vanity/Sconce Dual Mount        | _                  |
| Certification                   | ETL/CETL Certified |
| Application                     | Wet                |
| UPC                             | 685659137705       |
|                                 |                    |