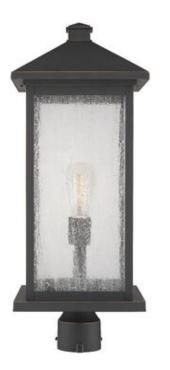

| Product Number                  | 531PHBXLR-ORB      |
|---------------------------------|--------------------|
| Collection                      | Portland           |
| Weight                          | 12.0 lbs           |
| Length/Extension                | 9.5"               |
| Width                           | 9.5"               |
| Height                          | 24.0"              |
| Frame Material                  | Aluminum           |
| Frame Finish                    | Oil Rubbed Bronze  |
| Shade Material                  | Glass              |
| Shade Finish                    | Clear Seedy        |
| Bulbs                           | 1 x 100W - Medium  |
| Chain Length                    | —                  |
| Cord Length                     | —                  |
| Fitter Measurement              |                    |
| Dimmable                        | Yes                |
| LED Source Lumen                | —                  |
| LED Delivered Lumen             | —                  |
| LED Color Temperature           | —                  |
| LED Color Rendering Index (CRI) | —                  |
| Vanity/Sconce Dual Mount        | —                  |
| Certification                   | ETL/CETL Certified |
| Application                     | Wet                |
| UPC                             | 685659137729       |
|                                 |                    |