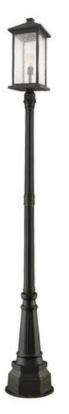

| Product Number<br>Collection<br>Weight | 531PHBXLR-564P-ORB<br>Portland<br>25.0 lbs |
|----------------------------------------|--------------------------------------------|
| Length/Extension                       |                                            |
| Width                                  | 14.25"                                     |
| Height                                 | 105.25"                                    |
| Frame Material                         | Aluminum                                   |
| Frame Finish                           | Oil Rubbed Bronze                          |
| Shade Material                         | Glass                                      |
| Shade Finish                           | Clear Seedy                                |
| Bulbs                                  | 1 x 100W - Medium                          |
| Chain Length                           | —                                          |
| Cord Length                            | —                                          |
| Fitter Measurement                     |                                            |
| Dimmable                               | Yes                                        |
| LED Source Lumen                       | —                                          |
| LED Delivered Lumen                    | _                                          |
| LED Color Temperature                  | —                                          |
| LED Color Rendering Index (CRI)        | —                                          |
| Vanity/Sconce Dual Mount               | —                                          |
| Certification                          | ETL/CETL Certified                         |
| Application                            | Wet                                        |
| UPC                                    | 685659139488                               |
|                                        |                                            |