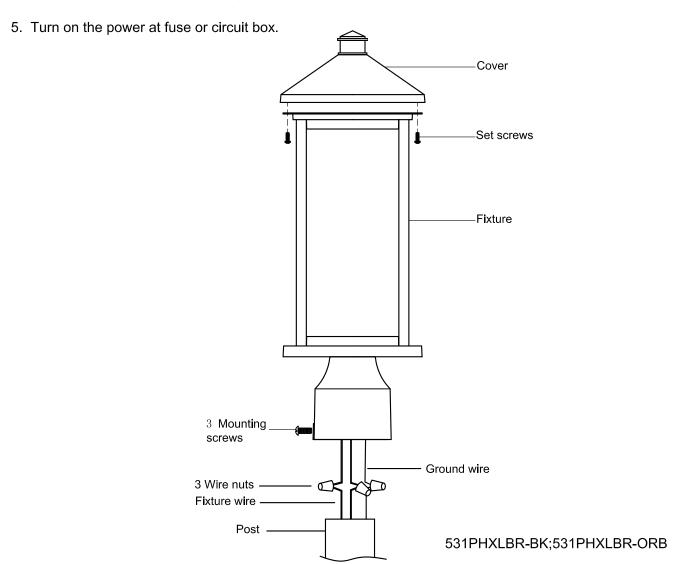

## **Assembly and Installation Step:**

- 1. Make wire connections with wire nuts:
- a. The black wire from fixture to the black wire from power source.
- b. The white wire from fixture to the white wire from power source.
- c. Attach the ground wire from the fixture to the outlet box ground screw or to the green screw located on the crossbar.
- 2. Place the Fixture to the Post, and then secure with 3 Mounting Screws.
- 3. Remove the Cover by unscrew the Set Screw, and install bulb (not included).
- 4. Attach the Cover onto the Fixture, and then secure with 2 Set Screws.