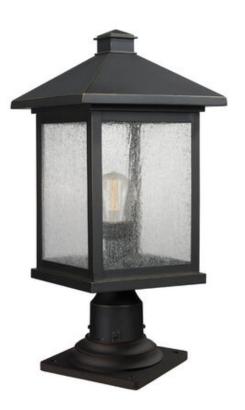

| Product Number                  | 531PHBR-533PM-ORB |
|---------------------------------|-------------------|
| Collection                      | Portland          |
| Weight                          | 5.45 lbs          |
| Length/Extension                | —                 |
| Width                           | 9.5"              |
| Height                          | 20.5"             |
| Frame Material                  | Aluminum          |
| Frame Finish                    | Oil Rubbed Bronze |
| Shade Material                  | Glass             |
| Shade Finish                    | Clear Seedy       |
| Bulbs                           | 1 x 100W - Medium |
| Chain Length                    | —                 |
| Cord Length                     | —                 |
| Fitter Measurement              |                   |
| Dimmable                        | Yes               |
| LED Source Lumen                | —                 |
| LED Delivered Lumen             | —                 |
| LED Color Temperature           | —                 |
| LED Color Rendering Index (CRI) | _                 |
| Vanity/Sconce Dual Mount        | —                 |
| Certification                   | CUL/cETLu         |
| Application                     | Wet               |
| UPC                             | 685659047523      |
|                                 |                   |