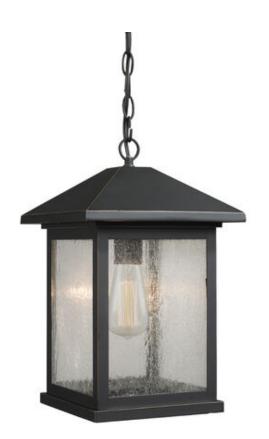

| Product Number                  | 531CHB-ORB        |
|---------------------------------|-------------------|
| Collection                      | Portland          |
| Weight                          | 5.91 lbs          |
| Length/Extension                | —                 |
| Width                           | 9.5"              |
| Height                          | 15.25"            |
| Frame Material                  | Aluminum          |
| Frame Finish                    | Oil Rubbed Bronze |
| Shade Material                  | Glass             |
| Shade Finish                    | Clear Seedy       |
| Bulbs                           | 1 x 100W - Medium |
| Chain Length                    | 72"               |
| Cord Length                     | 110"              |
| Fitter Measurement              |                   |
| Dimmable                        | Yes               |
| LED Source Lumen                | —                 |
| LED Delivered Lumen             | —                 |
| LED Color Temperature           | —                 |
| LED Color Rendering Index (CRI) | —                 |
| Vanity/Sconce Dual Mount        | —                 |
| Certification                   | CUL/cETLu         |
| Application                     | Wet               |
| UPC                             | 685659037623      |
|                                 |                   |