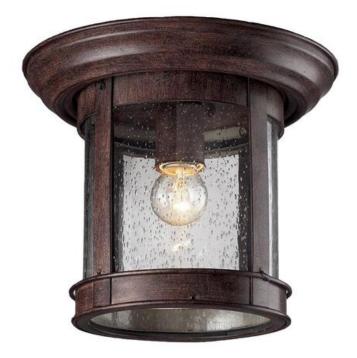

🖉 Z-Líte

| Product Number                  | 515F-WB             |
|---------------------------------|---------------------|
| Collection                      | Outdoor Flush Mount |
| Weight                          | 2.2 lbs             |
| Length/Extension                | _                   |
| Width                           | 9.75"               |
| Height                          | 7.75"               |
| Frame Material                  | Aluminum            |
| Frame Finish                    | Weathered Bronze    |
| Shade Material                  | Glass               |
| Shade Finish                    | Clear Seedy         |
| Bulbs                           | 1 x 100W - Medium   |
| Chain Length                    | —                   |
| Cord Length                     | —                   |
| Fitter Measurement              |                     |
| Dimmable                        | Yes                 |
| LED Source Lumen                | —                   |
| LED Delivered Lumen             | —                   |
| LED Color Temperature           | —                   |
| LED Color Rendering Index (CRI) | _                   |
| Vanity/Sconce Dual Mount        | —                   |
| Certification                   | CUL/cETLu           |
| Application                     | Damp                |
| UPC                             | 685659011890        |
|                                 |                     |