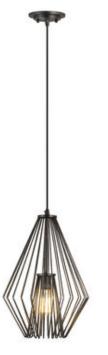

| Product Number                  | 442MP12-BP        |
|---------------------------------|-------------------|
| Collection                      | Quintus           |
| Weight                          | 6.0 lbs           |
| Length/Extension                | 12.25"            |
| Width                           | 12.25"            |
| Height                          | 18.5"             |
| Frame Material                  | Steel             |
| Frame Finish                    | Plated Bronze     |
| Shade Material                  | Steel             |
| Shade Finish                    | Plated Bronze     |
| Bulbs                           | 1 x 100W - Medium |
| Chain Length                    | _                 |
| Cord Length                     | 110"              |
| Fitter Measurement              |                   |
| Dimmable                        | Yes               |
| LED Source Lumen                | —                 |
| LED Delivered Lumen             | —                 |
| LED Color Temperature           | _                 |
| LED Color Rendering Index (CRI) | —                 |
| Vanity/Sconce Dual Mount        | —                 |
| Certification                   | CUL/cETLu         |
| Application                     | Dry               |
| UPC                             | 685659156775      |
|                                 |                   |