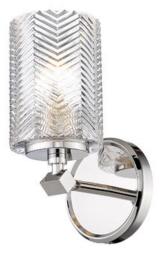

| Product Number                  | 1934-1S-PN        |
|---------------------------------|-------------------|
| Collection                      | Dover Street      |
| Weight                          | 2.0 lbs           |
| Length/Extension                | 5.5"              |
| Width                           | 4.75"             |
| Height                          | 9.5"              |
| Frame Material                  | Steel             |
| Frame Finish                    | Polished Nickel   |
| Shade Material                  | Glass             |
| Shade Finish                    | Clear             |
| Bulbs                           | 1 x 100W - Medium |
| Chain Length                    | —                 |
| Cord Length                     | 8"                |
| Fitter Measurement              |                   |
| Dimmable                        | Yes               |
| LED Source Lumen                | —                 |
| LED Delivered Lumen             | _                 |
| LED Color Temperature           | _                 |
| LED Color Rendering Index (CRI) | —                 |
| Vanity/Sconce Dual Mount        | Yes               |
| Certification                   | CUL/cETLu         |
| Application                     | Damp              |
| UPC                             | 685659148046      |
|                                 |                   |