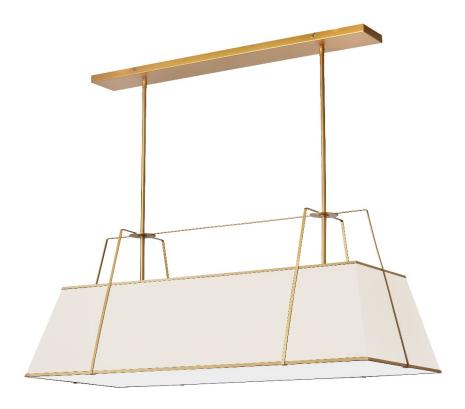

## TRA-444HC-GLD-CRM - 4LT Horizontal Chandelier GLD/CRM Shade w/790Diff

4 Light Horizontal Chandelier Gold/Cream Shade w/ White Fabric Diffuser

| Height<br>Width/Length<br>Depth<br>Weight             | 12<br>44<br>18<br>15 | No. of Bulbs<br>LED Compatible<br>Total Wattage | 4<br>LED Compatible<br>400W |
|-------------------------------------------------------|----------------------|-------------------------------------------------|-----------------------------|
| Body Material                                         | Fabric               | Second Material                                 | Metal                       |
| Finish/Color                                          | Cream                | Second Finish/Color                             | Gold                        |
| Type of Finish                                        | Fabric               | Second Type of Finish                           | Painted                     |
| Bulb 1 Amount<br>Bulb 1 Base Type<br>Bulb 1 Max Watt. | 4<br>E26<br>100W     | Rated For<br>Voltage                            | Damp Location<br>120V       |
| Bulb 1 Included                                       | No                   | Approval                                        | cUL or equivalent           |
| Bulb 1 Lumens                                         |                      | Warranty                                        | 1 Year                      |
| Bulb 1 CRI                                            |                      | Instal Position                                 | Ceiling                     |