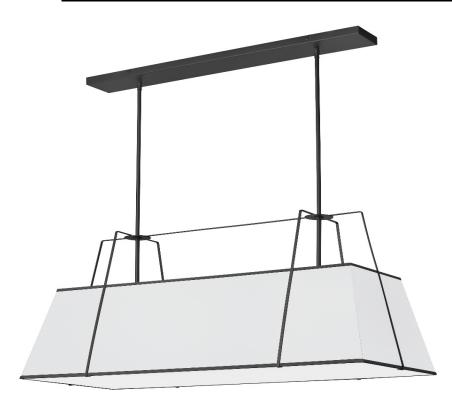

## TRA-444HC-BK-WH - 4LT Horizontal Chandelier BK Shade w/790Diff

## 4 Light Horizontal Chandelier Black Shade w/ White Fabric Diffuser

| Height<br>Width/Length<br>Depth<br>Weight                                                | 12<br>44<br>18<br>15      | No. of Bulbs<br>LED Compatible<br>Total Wattage                 | 4<br>LED Compatible<br>400W                                     |
|------------------------------------------------------------------------------------------|---------------------------|-----------------------------------------------------------------|-----------------------------------------------------------------|
| Body Material<br>Finish/Color<br>Type of Finish                                          | Fabric<br>White<br>Fabric | Second Material Second Finish/Color Second Type of Finish       | Metal<br>Black<br>Painted                                       |
| Bulb 1 Amount Bulb 1 Base Type Bulb 1 Max Watt. Bulb 1 Included Bulb 1 Lumens Bulb 1 CRI | 4<br>E26<br>100W<br>No    | Rated For<br>Voltage<br>Approval<br>Warranty<br>Instal Position | Damp Location<br>120V<br>cUL or equivalent<br>1 Year<br>Ceiling |