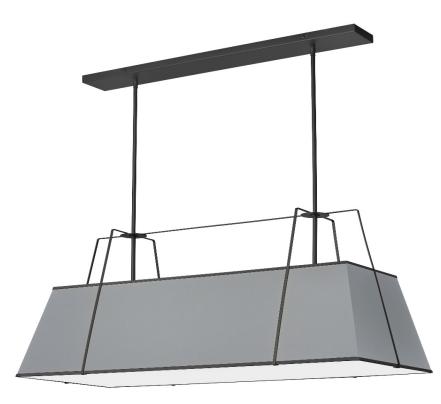

## TRA-444HC-BK-GRY - 4LT Horizontal Chandelier BK/GRY Shade w/790Diff

4 Light Horizontal Chandelier Black/Grey Shade w/ White Fabric Diffuser

| Height<br>Width/Length<br>Depth<br>Weight                                                               | 12<br>44<br>18<br>15     | No. of Bulbs<br>LED Compatible<br>Total Wattage                 | 4<br>LED Compatible<br>400W                                     |
|---------------------------------------------------------------------------------------------------------|--------------------------|-----------------------------------------------------------------|-----------------------------------------------------------------|
| Body Material<br>Finish/Color<br>Type of Finish                                                         | Fabric<br>Grey<br>Fabric | Second Material<br>Second Finish/Color<br>Second Type of Finish | Metal<br>Black<br>Painted                                       |
| Bulb 1 Amount<br>Bulb 1 Base Type<br>Bulb 1 Max Watt.<br>Bulb 1 Included<br>Bulb 1 Lumens<br>Bulb 1 CRI | 4<br>E26<br>100W<br>No   | Rated For<br>Voltage<br>Approval<br>Warranty<br>Instal Position | Damp Location<br>120V<br>cUL or equivalent<br>1 Year<br>Ceiling |