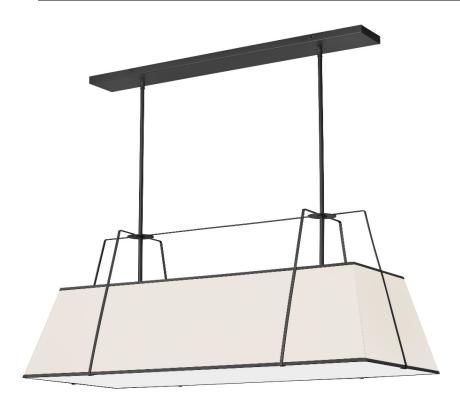

## TRA-444HC-BK-CRM - 4LT Horizontal Chandelier BK/CRM Shade w/790Diff

4 Light Horizontal Chandelier Black/Cream Shade w/ White Fabric Diffuser

| Height<br>Width/Length<br>Depth                       | 12<br>44<br>18            | No. of Bulbs<br>LED Compatible<br>Total Wattage                 | 4<br>LED Compatible<br>400W            |
|-------------------------------------------------------|---------------------------|-----------------------------------------------------------------|----------------------------------------|
| Weight                                                | 15                        |                                                                 |                                        |
| Body Material<br>Finish/Color<br>Type of Finish       | Fabric<br>Cream<br>Fabric | Second Material<br>Second Finish/Color<br>Second Type of Finish | Metal<br>Black<br>Painted              |
| Bulb 1 Amount<br>Bulb 1 Base Type<br>Bulb 1 Max Watt. | 4<br>E26<br>100W          | Rated For<br>Voltage                                            | Damp Location<br>120V                  |
| Bulb 1 Included Bulb 1 Lumens Bulb 1 CRI              | No                        | Approval<br>Warranty<br>Instal Position                         | cUL or equivalent<br>1 Year<br>Ceiling |