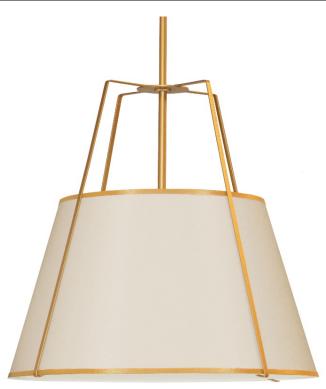

## TRA-304P-GLD-CRM - 4LT Trapezoid Pendant CRM Shade w/ 790 Diff

## 4 Light Trapezoid Pendant Cream Shade w/ White Fabric Diffuser

| Height<br>Width/Length<br>Depth<br>Weight                                                               | 32.5<br>30<br>30<br>10    | No. of Bulbs<br>LED Compatible<br>Total Wattage                 | 4<br>LED Compatible<br>400W                                     |
|---------------------------------------------------------------------------------------------------------|---------------------------|-----------------------------------------------------------------|-----------------------------------------------------------------|
| Body Material<br>Finish/Color<br>Type of Finish                                                         | Fabric<br>Cream<br>Fabric | Second Material<br>Second Finish/Color<br>Second Type of Finish | Metal<br>Gold<br>Painted                                        |
| Bulb 1 Amount<br>Bulb 1 Base Type<br>Bulb 1 Max Watt.<br>Bulb 1 Included<br>Bulb 1 Lumens<br>Bulb 1 CRI | 4<br>E26<br>100W<br>No    | Rated For<br>Voltage<br>Approval<br>Warranty<br>Instal Position | Damp Location<br>120V<br>cUL or equivalent<br>1 Year<br>Ceiling |