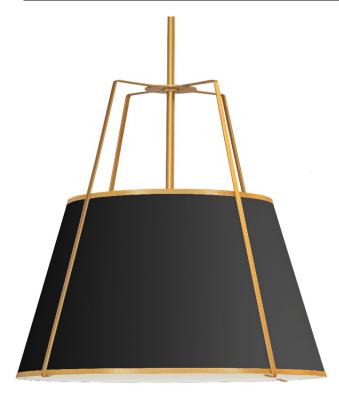

## TRA-304P-GLD-BK - 4LT Trapezoid Pendant BK Shade w/ 790 Diff

## 4 Light Trapezoid Pendant Black Shade w/ White Fabric Diffuser

| Height<br>Width/Length<br>Depth<br>Weight                                                | 32.5<br>30<br>30<br>10    | No. of Bulbs<br>LED Compatible<br>Total Wattage           | 4<br>LED Compatible<br>400W                                     |
|------------------------------------------------------------------------------------------|---------------------------|-----------------------------------------------------------|-----------------------------------------------------------------|
| Body Material<br>Finish/Color<br>Type of Finish                                          | Fabric<br>Black<br>Fabric | Second Material Second Finish/Color Second Type of Finish | Metal<br>Gold<br>Painted                                        |
| Bulb 1 Amount Bulb 1 Base Type Bulb 1 Max Watt. Bulb 1 Included Bulb 1 Lumens Bulb 1 CRI | 4<br>E26<br>100W<br>No    | Rated For Voltage  Approval Warranty Instal Position      | Damp Location<br>120V<br>cUL or equivalent<br>1 Year<br>Ceiling |