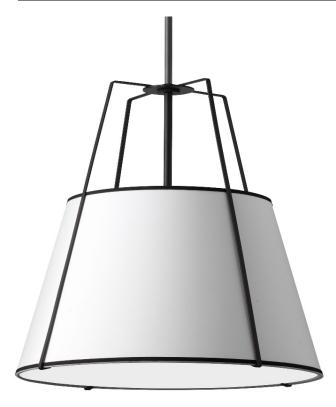

## TRA-304P-BK-WH - 4LT Trapezoid Pendant WH Shade w/ 790 Diff

4 Light Trapezoid Pendant White Shade w/ White Fabric Diffuser

| Height<br>Width/Length<br>Depth<br>Weight             | 32.5<br>30<br>30<br>10 | No. of Bulbs<br>LED Compatible<br>Total Wattage           | 4<br>LED Compatible<br>400W |
|-------------------------------------------------------|------------------------|-----------------------------------------------------------|-----------------------------|
| Body Material                                         | Fabric                 | Second Material Second Finish/Color Second Type of Finish | Metal                       |
| Finish/Color                                          | White                  |                                                           | Black                       |
| Type of Finish                                        | Fabric                 |                                                           | Painted                     |
| Bulb 1 Amount<br>Bulb 1 Base Type<br>Bulb 1 Max Watt. | 4<br>E26<br>100W       | Rated For<br>Voltage                                      | Damp Location<br>120V       |
| Bulb 1 Included                                       | No                     | Approval                                                  | cUL or equivalent           |
| Bulb 1 Lumens                                         |                        | Warranty                                                  | 1 Year                      |
| Bulb 1 CRI                                            |                        | Instal Position                                           | Ceiling                     |