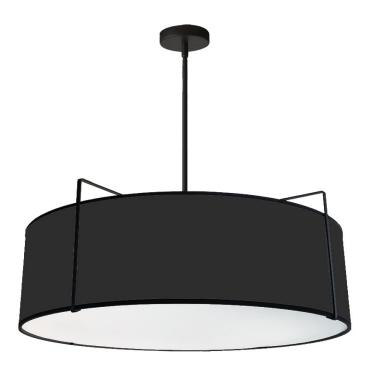

## TRA-244P-BK - 4LT Drum Pendant BK Shade w/790Diff

## 4 Light Drum Pendant Black Shade w/ White Fabric Diffuser

| Height<br>Width/Length<br>Depth<br>Weight                                                | 10<br>24<br>24<br>6       | No. of Bulbs<br>LED Compatible<br>Total Wattage                 | 4<br>LED Compatible<br>400W                                     |
|------------------------------------------------------------------------------------------|---------------------------|-----------------------------------------------------------------|-----------------------------------------------------------------|
| Body Material<br>Finish/Color<br>Type of Finish                                          | Fabric<br>Black<br>Fabric | Second Material<br>Second Finish/Color<br>Second Type of Finish | Metal<br>Black<br>Painted                                       |
| Bulb 1 Amount Bulb 1 Base Type Bulb 1 Max Watt. Bulb 1 Included Bulb 1 Lumens Bulb 1 CRI | 4<br>E26<br>100W<br>No    | Rated For<br>Voltage<br>Approval<br>Warranty<br>Instal Position | Damp Location<br>120V<br>cUL or equivalent<br>1 Year<br>Ceiling |