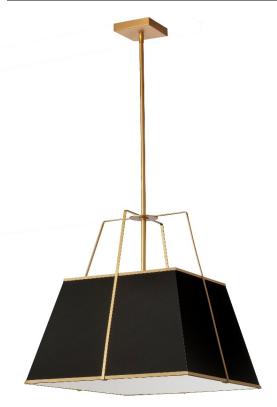

## TRA-181P-GLD-BK - 1LT Pendant GLD, BK Shade w/790Diff

## 1 Light Gold Pendant Black Shade w/ White Fabric Diffuser

| Height<br>Width/Length<br>Depth<br>Weight                       | 19.5<br>18<br>18<br>6  | No. of Bulbs<br>LED Compatible<br>Total Wattage | 1<br>LED Compatible<br>100W                |
|-----------------------------------------------------------------|------------------------|-------------------------------------------------|--------------------------------------------|
| Body Material                                                   | Fabric                 | Second Material                                 | Metal                                      |
| Finish/Color                                                    | Black                  | Second Finish/Color                             | Gold                                       |
| Type of Finish                                                  | Fabric                 | Second Type of Finish                           | Painted                                    |
| Bulb 1 Amount Bulb 1 Base Type Bulb 1 Max Watt. Bulb 1 Included | 1<br>E26<br>100W<br>No | Rated For<br>Voltage<br>Approval                | Damp Location<br>120V<br>cUL or equivalent |
| Bulb 1 Lumens                                                   |                        | Warranty                                        | 1 Year                                     |
| Bulb 1 CRI                                                      |                        | Instal Position                                 | Ceiling                                    |