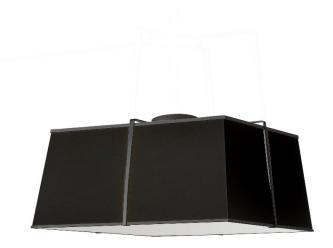

## TRA-163FH-BK - 3LT Flush Mount BK w/790Diff

## 3 Light Black Flush Mount w/ White Fabric Diffuser

| Height               | 8      | No. of Bulbs          | 3                 |
|----------------------|--------|-----------------------|-------------------|
| Width/Length         | 16     | LED Compatible        | LED Compatible    |
| Depth                | 16     | Total Wattage         | 180W              |
| Weight               | 1      |                       |                   |
| <b>Body Material</b> | Fabric | Second Material       | Metal             |
| Finish/Color         | Black  | Second Finish/Color   |                   |
| Type of Finish       | Fabric | Second Type of Finish | Painted           |
| Bulb 1 Amount        | 3      | Rated For             | Damp Location     |
| Bulb 1 Base Type     | E26    | Voltage               | 120V              |
| Bulb 1 Max Watt.     | 60W    |                       |                   |
| Bulb 1 Included      | No     | Approval              | cUL or equivalent |
| <b>Bulb 1 Lumens</b> |        | Warranty              | 1 Year            |
| Bulb 1 CRI           |        | Instal Position       | Ceiling           |